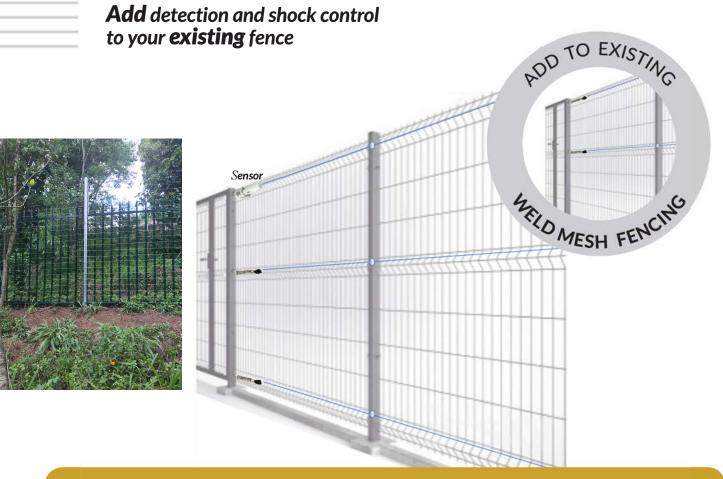

#### **Tried and Tested**

- Developed for harsh climates
- Tested in desert and tropical forests
- Add on to existing fences
- Operates in electrification mode

# **Add** detection and shock control to your **existing** fence

#### **EXISTING FENCE + APPLICATION OF TAUT WIRE = DETECTION**