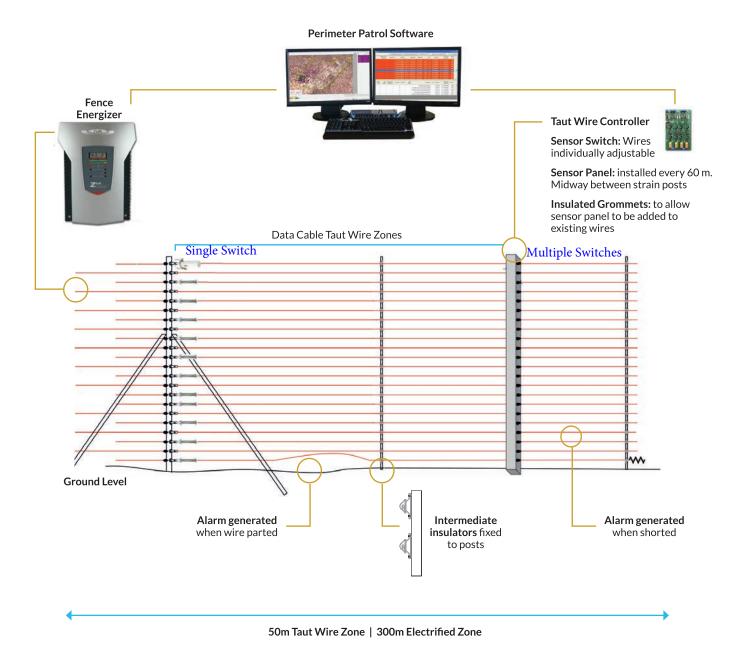

#### **Taut Wire Switch**

Switch: Individual per wire, voltage

and current sensing, tamper proof

**Switch Panel:** Stainless steel, powder coated,

insulated, add on to existing wires

**Spring:** Stainless steel, size to suit wire type

**Tension Post:** Spacing 50m - 70m

#### **Control Electronics**

Switch Sensor: Stainless steel, zinc

Tamper: Contact, limit switch

**Zone Controller:** High voltage protected, relay out puts,

sensitivity programmable per zone

Control Software: Scada